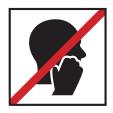

## FACE

Keep your hands away from your face and avoid touching your mouth, eyes, or nose with your hands.