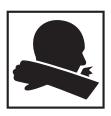

#### **COUGHING AND SNEEZING**

Keep as much of a distance and possible and turn away from others. Cough and sneeze into your elbow, not your hand.

|--|